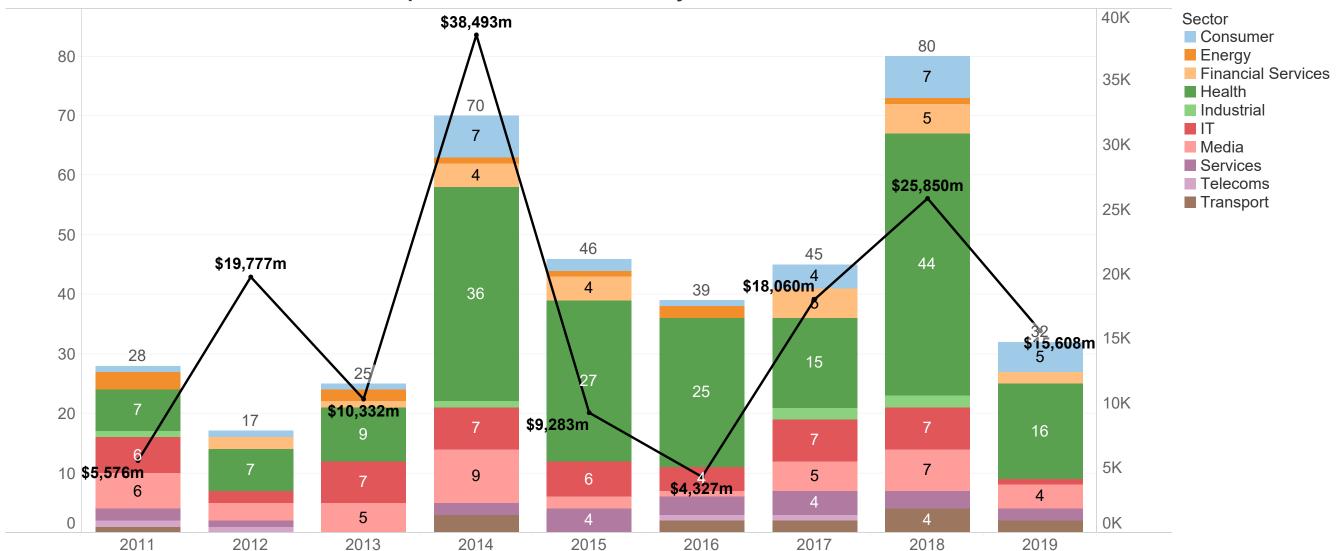

## IPOs of corporate-backed businesses by sector 2011-19 YTD

The trends of distinct count of Deal Id and sum of Round size LoD for Deal Date Year. For pane Distinct count of Deal Id: Color shows details about Sector. The marks are labeled by distinct count of Deal Id. For pane Sum of Round size LoD: The marks are labeled by sum of Round size LoD. The data is filtered on Deal Date Day, Transaction type, Is Corporate Venturer and Round. The Deal Date Day filter ranges from 1 January 2011 to 21 August 2019. The Transaction type filter keeps Exit. The Is Corporate Venturer filter keeps True. The Round filter keeps IPO. The view is filtered on Sector, which excludes Null and Other. Percents are based on each column of the table.