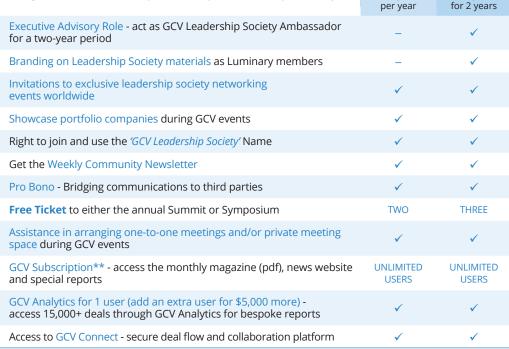

## **GCV** Leadership Society mission:

Informing, connecting and transforming the global corporate venturing ecosystem

The GCV Leadership Society sets the standards for long-term sustainability of corporate venturing and innovation communities worldwide. The Society provides data, information, and benchmarking services to its members, opportunities to develop professional skills and mentor next generation leaders, platforms to find and work with the best entrepreneurs and co-investors, thereby elevating the overall success and impact of the corporate venture capital industry.



<sup>\*</sup> GCV Subscribers can upgrade to the Society. Paid subscription will be pro-rated and subtracted from membership fee.

<sup>\*\*</sup> Includes access to Global University Venturing and Global Impact Venturing.









brands under one umbrella

Premium\*

\$13,000

Luminary

\$50,000





Academy











## Why Join?

- Support your industry
- Help shape thought-leadership and best practice to increase success
- Network with the most influential corporate venturers in the world these could be your co-investors or partners
- Raise your company's profile to increase co-investment and deal-flow opportunities
- Increase your personal profile for your next career move
- Join sub-committees to move the industry forward in areas such as deal flow, investment models, partnership